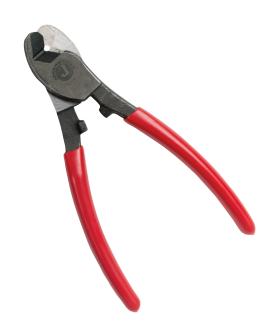

## **COAX Cable Cutter Steel**

A plier designed specifically for coax cables with a steel center conductor. This plier has been tested (over 25,000 cuts) on cables with steel centers, and specifically CCSC (copper clad steel center) conductor cables without degradation to the cutting blades. Made from chrome vanadium steel. Plier will also cut many other cable types.